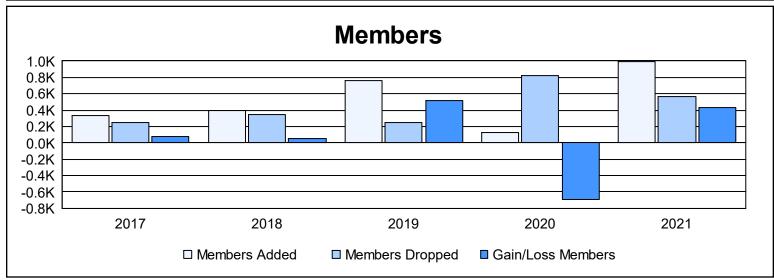

District 324 L As of June 2021 Cumulative

| Year      | New<br>Clubs | Dropped<br>Clubs | Gain/<br>Loss<br>Clubs | New<br>Members | Charter<br>Members | Reinstate<br>Members | Transfer<br>Members | Total<br>Member<br>Added | Total<br>Members<br>Dropped | Gain/<br>Loss<br>Members |
|-----------|--------------|------------------|------------------------|----------------|--------------------|----------------------|---------------------|--------------------------|-----------------------------|--------------------------|
| 2016-2017 | 1            | 1                | 0                      | 211            | 50                 | 46                   | 30                  | 337                      | 254                         | 83                       |
| 2017-2018 | 3            | 0                | 3                      | 244            | 79                 | 70                   | 6                   | 399                      | 343                         | 56                       |
| 2018-2019 | 3            | 1                | 2                      | 666            | 77                 | 5                    | 9                   | 757                      | 245                         | 512                      |
| 2019-2020 | 0            | 0                | 0                      | 67             | 20                 | 30                   | 13                  | 130                      | 828                         | -698                     |
| 2020-2021 | 9            | 0                | 9                      | 393            | 227                | 318                  | 59                  | 997                      | 565                         | 432                      |
| Average   | 3            | 0                | 3                      | 316            | 91                 | 94                   | 23                  | 524                      | 447                         | 77                       |