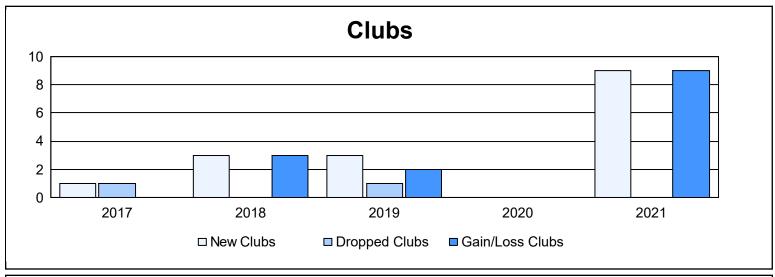

District 324 L As of June 2021 Cumulative

| Year      | New<br>Clubs | Dropped<br>Clubs | Gain/<br>Loss<br>Clubs | New<br>Members | Charter<br>Members | Reinstate<br>Members | Transfer<br>Members | Total<br>Member<br>Added | Total<br>Members<br>Dropped | Gain/<br>Loss<br>Members |
|-----------|--------------|------------------|------------------------|----------------|--------------------|----------------------|---------------------|--------------------------|-----------------------------|--------------------------|
| 2016-2017 | 1            | 1                | 0                      | 211            | 50                 | 46                   | 30                  | 337                      | 254                         | 83                       |
| 2017-2018 | 3            | 0                | 3                      | 244            | 79                 | 70                   | 6                   | 399                      | 343                         | 56                       |
| 2018-2019 | 3            | 1                | 2                      | 666            | 77                 | 5                    | 9                   | 757                      | 245                         | 512                      |
| 2019-2020 | 0            | 0                | 0                      | 67             | 20                 | 30                   | 13                  | 130                      | 828                         | -698                     |
| 2020-2021 | 9            | 0                | 9                      | 393            | 227                | 318                  | 59                  | 997                      | 565                         | 432                      |
| Average   | 3            | 0                | 3                      | 316            | 91                 | 94                   | 23                  | 524                      | 447                         | 77                       |